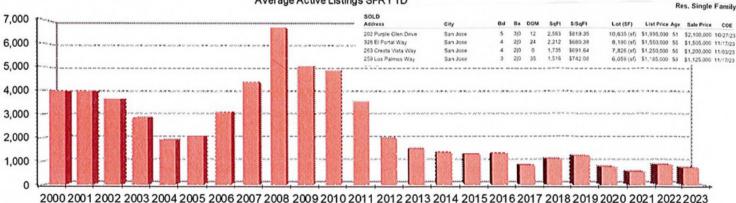

|  |  |  |
| Santa Clara                       |                   | -                       |           |       | 30   | 29    | 26  | 108.0% | 21.4%  | 18.2%  | 0.0%   | -25.0% |   |  |  |  |
| Saratoca                          | 2 2 2 2 2 2 2 2 2 | 3                       |           |       |      | 26    | 60  | 101.3% | 26.2%  | 33.0%  | 8.3%   | -35.3% |   |  |  |  |
| Surnyvale                         |                   | 1                       |           |       | 25   | 21    | 17  | 113.2% | 3.5%   | 0.4%   | 15.2%  | -68.4% | 8 |  |  |  |

#### VISIT https://lauriehansen.rereport.com

Search for recent sales & listings in your neighborhood, or in the neighborhood where you are considering buying.

© 2023 rereport.com

#### Santa Clara County Average Active Listings SFRYTD



# Seasons Greetings

From the Hansen Home Team

May we extend our warmest wishes to you for a happy holiday season and o wonderful new year!

A special thank you to all of you who either referred someone to us or hired us to represent you in a property sale or purchase this year. We sincerely appreciate your business.

In these challenging times, experience and knowledge are the keys to a successful real estate transaction. We hope you'll think of us to help you attain your real estate goals in the future. We're committed to providing you, your family, and friends, with the very best service and results. We offer FREE staging, marketing and competitive rates when getting your home ready for the market. We work with you to obtain the highest possible price with the least inconvenience to