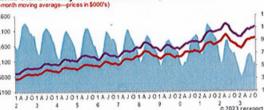

Average Prices & Sules month. That is the time from when a home is (3-norm) listed for sale to when it goes into contract.

The median sales price for condos was up \$1,600 9.4% compared to last October. The average \$1,100 sales price gained 11.8% year-over-year.

Condo sales were up 10.6% year-over-year. There were 241 condos sold in October.

The sales price to list price ratio fell from 103.2% to 102.6%.

Condo inventory was down 17.2% compared to last October.

As of November 9th, there were 360 condos for sale in Santa Clara County. The average since January 2000 is 757.

Days of inventory fell from fifty-seven to fortyfive.

It took an average of nineteen days to sell a condo last month.

If you are planning on selling your property, call me for a free comparative market analysis



| Santa Clara County - October 2023 |                   |                         |           |       |      |       |     |        |        |        |        |        |   |  |  |  |
|-----------------------------------|-------------------|-------------------------|-----------|-------|------|-------|-----|--------|--------|--------|--------|--------|---|--|--|--|
| Simple-Famil                      |                   | % Change from Year Befo |           |       |      |       |     |        |        |        |        |        |   |  |  |  |
| Prices Delega                     |                   |                         |           |       |      |       |     |        |        | Prices |        |        |   |  |  |  |
| Cities                            | Median            |